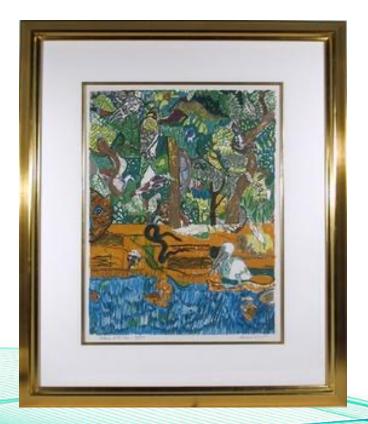

### Jungles—Surrealistic or Magical Realism

Romare Bearden: Green Snake—Dreams of Exile

E. Asunsold: The Jungle