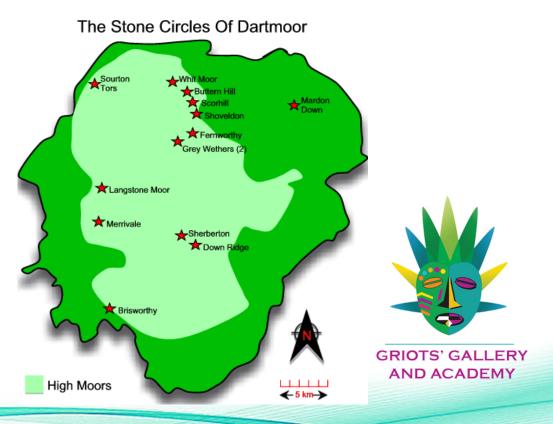

**Monet's Garden House and Path** 





## **Garden Inspired—Impressionist**

**Dindga McCannon: Monet's Garden #15** 



Dindga McCannon: Monet's Garden #24





## **Garden Inspired—Impressionist**

**Dindga McCannon: Monet's Garden #25** 

Milton Derr: Mississippi (From the Katrina Series)







## Seascapes, Shorelines, and Coasts

#### **Sam Middleton Untitled (Fishing Boats)**



#### **Phillip Hampton: Tybee**



#### **Abstract**

**Leon Gordon Miller: African Landscape #3** 

**Leon Hicks: Virtual Landscape #21** 





#### France—Town and Country

**Robert D. Reid: Summer House** 



Robert D. Reid: Landscape in Route #1



#### **Robert D. Reid: Dumas France**





#### **Devon and Dartmoor England**

#### **Devon in Southeast England**



#### **Stone Circles of Dartmoor**



## Norma Morgan: Scorhill Stone Circle

#### **Scorhill Engraving Print**



#### **Scorhill Stone Circle Photo**





### Norma Morgan: Stone Islet with Trees

**Watercolor Moor** 

**Typical Devon Moor** 









## Additional Moor Scenes—Norma Morgan

Norma Morgan: Untitled







## **Slipping Into Darkness**

Norma Morgan: Stormy Twilight Noel Rockmore: Twilight Walk