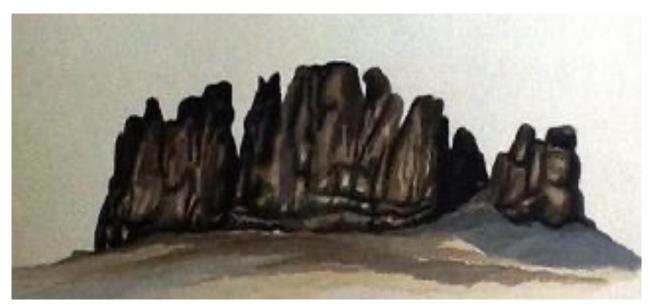

# **Hierarchy of Art**

- History Painting--Religious, Mythological, and Allegorical
- Portraiture
- Genre Everyday Scenes
- Landscape
- Still Life



# Landscape Art

- Definition
- Elements
- Techniques
  - Perspective
  - Scaling
- Special Categories
  - Luminism
  - Hudson River School



# Western Landscapes



## Norma Morgan: Alhambra—Mexican Hat





GRIOTS' GALLERY
AND ACADEMY

## Norma Morgan: King of The Throne Rock





GRIOTS' GALLERY
AND ACADEMY

## Norma Morgan: Lady In The Bathtub







### Freddie Styles: Silver Trees Revisited (Green and Yellow)

**Silver Trees (Green and Yellow)** 

Silver Trees (Blue)





#### As Above, So Below

Lou Stovall: Sea To Shining Sea

Lou Stovall: In Silent Reach





### New England Norma Morgan: Catskill Winter





## Forests and Woodlands(Expressionist)

**Richard Mayhew: Atascadero** 





#### **Mountains and Deserts**

Fanta Celah: Ethiopian Landscape

Jonathan Green: Untitled (Mountain Landscape)





#### **Mountains and Deserts**

**Madison Davis: Mountain Landscape** 

**Bernard Goss: Untitled (Mountain Landscape)** 





### Jungles—Surrealistic or Magical Realism

Romare Bearde