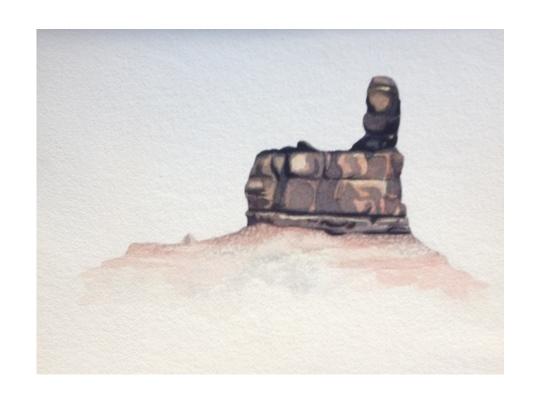

# **Hierarchy of Art**

- History Painting--Religious, Mythological, and Allegorical
- Portraiture
- Genre Everyday Scenes
- Landscape
- Still Life



# Landscape Art

- Definition
- Elements
- Techniques
  - Perspective
  - Scaling
- Special Categories
  - Luminism
  - Hudson River School



# Western Landscapes



## Norma Morgan: Alhambra—Mexican Hat





GRIOTS' GALLERY
AND ACADEMY

## Norma Morgan: King of The Throne Rock





GRIOTS' GALLERY
AND ACADEMY

## Norma Morgan: Lady In The Bathtub







### Freddie Styles: Silver Trees Revisited (Green and Yellow)

**Silver Trees (Green and Yellow)** 

Silver Trees (Blue)





#### As Above, So Below

Lou Stovall: Sea To Shining Sea

Lou Stovall: In Silent Reach





### New England Norma Morgan: Catskill Winter





## Forests and Woodlands(Expressionist)

**Richard Mayhew: Atascadero** 





#### **Mountains and Deserts**

Fanta Celah: Ethiopian Landscape

Jonathan Green: Untitled (Mountain Landscape)





#### **Mountains and Deserts**

**Madison Davis: Mountain Landscape** 

**Bernard Goss: Untitled (Mountain Landscape)** 





### Jungles—Surrealistic or Magical Realism

Romare Bearden: Green Snake—Dreams of Exile



E. Asunsold: The Jungle





## **Cantave Casse: Tropical Landscape**





## **Fantasylands**

**Ralph Arnold: