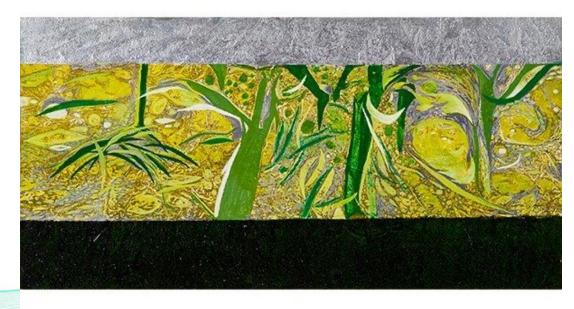

### Freddie Styles: Silver Trees Revisited (Green and Yellow)

**Silver Trees (Green and Yellow)** 

Silver Trees (Blue)