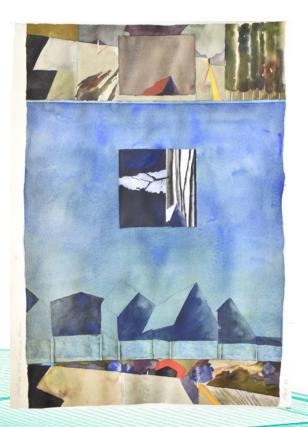

### Norma Morgan: Stone Islet with Trees

**Watercolor Moor** 

**Typical Devon Moor** 