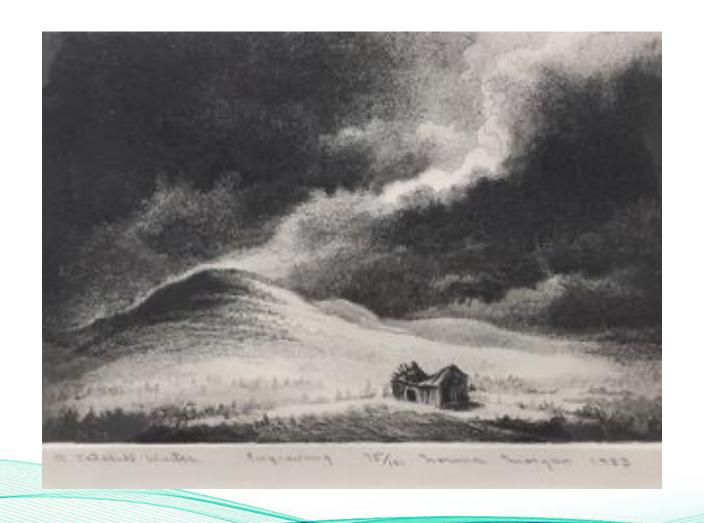

# **Hierarchy of Art**

- History Painting--Religious, Mythological, and Allegorical
- Portraiture
- Genre Everyday Scenes
- Landscape
- Still Life



# Landscape Art

- Definition
- Elements
- Techniques
  - Perspective
  - Scaling
- Special Categories
  - Luminism
  - Hudson River School



# Western Landscapes



## Norma Morgan: Alhambra—Mexican Hat





GRIOTS' GALLERY
AND ACADEMY

## Norma Morgan: King of The Throne Rock





GRIOTS' GALLERY
AND ACADEMY

## Norma Morgan: Lady In The Bathtub







### Freddie Styles: Silver Trees Revisited (Green and Yellow)

**Silver Trees (Green and Yellow)** 

Silver Trees (Blue)





#### As Above, So Below

Lou Stovall: Sea To Shining Sea

Lou Stovall: In Silent Reach





### New England Norma Morgan: Catskill Winter





## Forests and Woodlands(Expressionist)

**Richard Mayhew: Atascadero** 





#### **Mountains and Deserts**

Fanta Celah: Ethiopian Landscape

Jonathan Green: Untitled (Mountain Landscape)





#### **Mountains and Deserts**

**Madison Davis: Mountain Landscape** 

**Bernard Goss: Untitled (Mountain Landscape)** 





### Jungles—Surrealistic or Magical Realism

Romare Bearden: Green Snake—Dreams of Exile



E. Asunsold: The Jungle





## **Cantave Casse: Tropical Landscape**





## **Fantasylands**

**Ralph Arnold: Out of This Earth** 



Al Hollingsworth—Untitled (Alien Landscape)



#### Frederick Douglass Moore: City Under Glass (Bottle City of Kandor)





## **Fantasylands**

**Najee Dorsey: Cabin By The Stream** 



**Najee Dorsey: Approaching the Storm** 



#### **Rural and