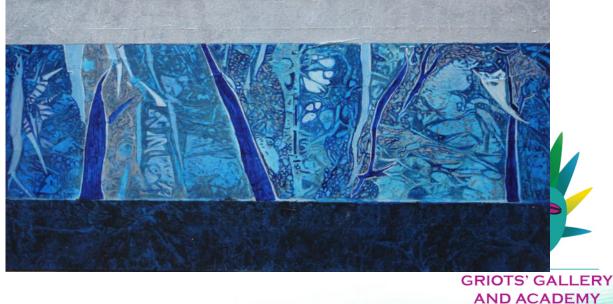

### Freddie Styles: Silver Trees Revisited (Green and Yellow)

**Silver Trees (Green and Yellow)** 

Silver Trees (Blue)