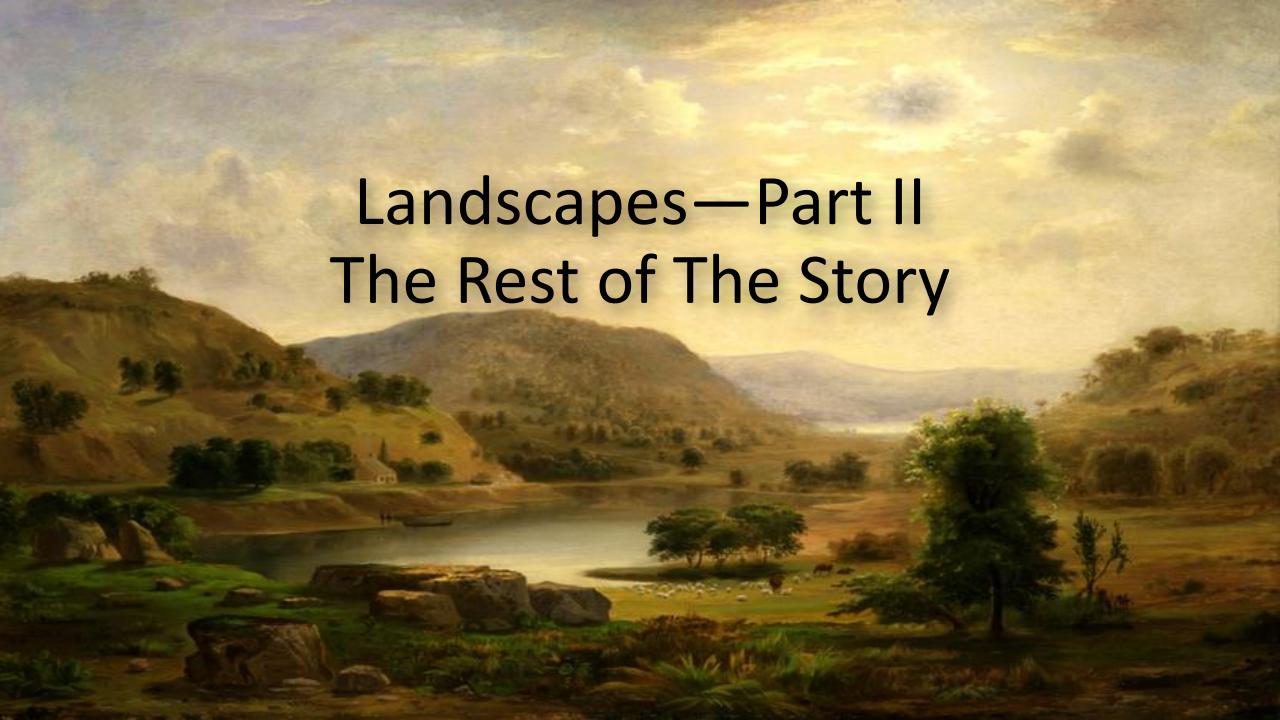

# **Hierarchy of Art**

- History Painting--Religious, Mythological, and Allegorical
- Portraiture
- Genre Everyday Scenes
- Landscape
- Still Life



# Landscape Art

- Definition
- Elements
- Techniques
  - Perspective
  - Scaling
- Special Categories
  - Luminism
  - Hudson River School



# Western Landscapes



## Norma Morgan: Alhambra—Mexican Hat





GRIOTS' GALLERY
AND ACADEMY

## Norma Morgan: King of The Throne Rock





GRIOTS' GALLERY
AND ACADEMY

## Norma Morgan: Lady In The Bathtub







### Freddie Styles: Silver Trees Revisited (Green and Yellow)

**Silver Trees (Green and Yellow)** 

Silver Trees (Blue)





#### As Above, So Below

Lou Stovall: Sea To Shining Sea

Lou Stovall: In Silent Reach





### New England Norma Morgan: Catskill Winter





## Forests and Woodl