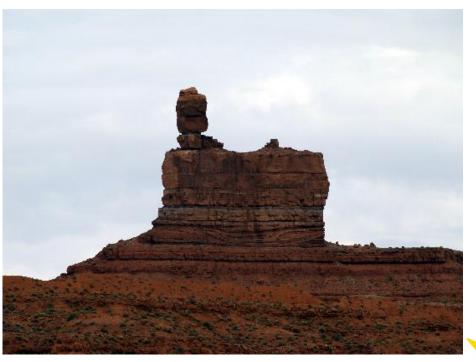

# **Hierarchy of Art**

- History Painting--Religious, Mythological, and Allegorical
- Portraiture
- Genre Everyday Scenes
- Landscape
- Still Life



# Landscape Art

- Definition
- Elements
- Techniques
  - Perspective
  - Scaling
- Special Categories
  - Luminism
  - Hudson River School



# Western Landscapes



## Norma Morgan: Alhambra—Mexican Hat





GRIOTS' GALLERY
AND ACADEMY

## Norma Morgan: King of The Throne Rock





GRIOTS' GALLERY
AND ACADEMY

## Norma Morgan: Lady In The Bathtub







### Freddie Styles: Silver Trees Revisited (Green and Yellow)

**Silver Trees (Green and Yellow)** 

Silver Trees (Blue)





#### As Above, So Below

Lou Stovall: Sea To Shining Sea

Lou Stovall: In Silent Reach





### New England Norma Morgan: Catskill Winter





## Forests and Woodlands(Expressionist)

**Richard Mayhew: Atascadero** 





#### **Mountains and Deserts**

Fanta Celah: Ethiopian Landscape

Jonathan Green: Untitled (Mountain Landscape)





#### **Mountains and Deserts**

**Madison Davis: Mountain Landscape** 

**Bernard Goss: Untitled (Mountain Landscape)** 





### Jungles—Surrealistic or Magical Realism

Romare Bearden: Green Snake—Dreams of Exile



E. Asunsold: The Jungle





## **Cantave Casse: Tropical Landscape**





## **Fantasylands**

**Ralph Arnold: Ou