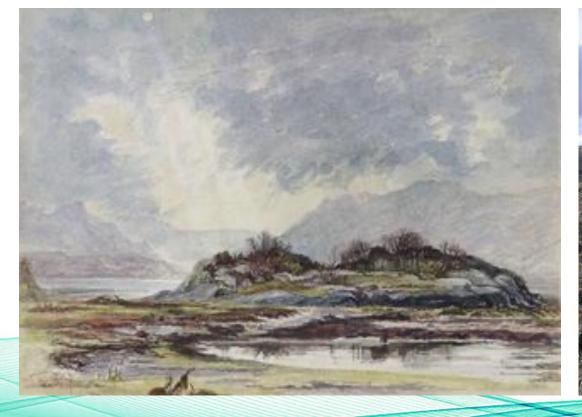

### Norma Morgan: Stone Islet with Trees

**Watercolor Moor** 

**Typical Devon Moor** 