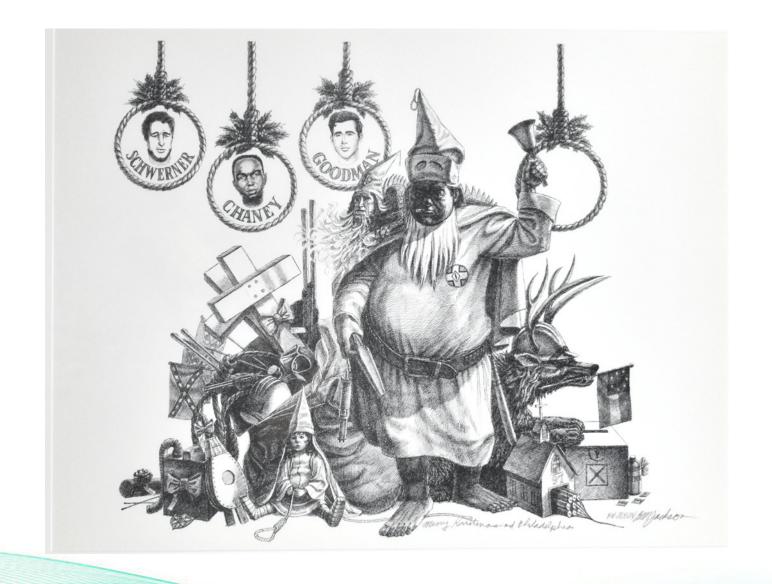

#### KEY DATES IN CIVIL RIGHTS HISTORY

- 1948 Executive Order 9981—Integration of the Armed Forces (Truman)
- 1954 Brown Versus The Board
- 1955 Montgomery Bus Boycott—Rosa Parks
- 1955 Murder of Emmett Till
- 1957 Integration of Central High—Little Rock
- 1960 Woolworth Lunch Counter Sit-Ins—Greensboro
- 1960 Integration William Frantz School—New Orleans
- 1962 James Meredith Enters Ole Miss
- 1963 Birmingham Children's Crusade (Bull Connor)
- 1963 March on Washington
- 1963 Assassination of Medgar Evers
- 1963 Wallace in The Schoolhouse Door
- 1963 16<sup>th</sup> Street Church Bombing—Birmingham
- 1964 Murder of Schwerner, Goodman, and Chaney—Philadelphia, Miss.
- 1965 Murder of Viola Liuzzo—Selma, Alabama
- 1965 Jimmy Lee Jackson—Selma, Alabama
- 1968 Assassination of Martin Luther King

#### MERRY KRISTMAS AND PHILADELPHIA