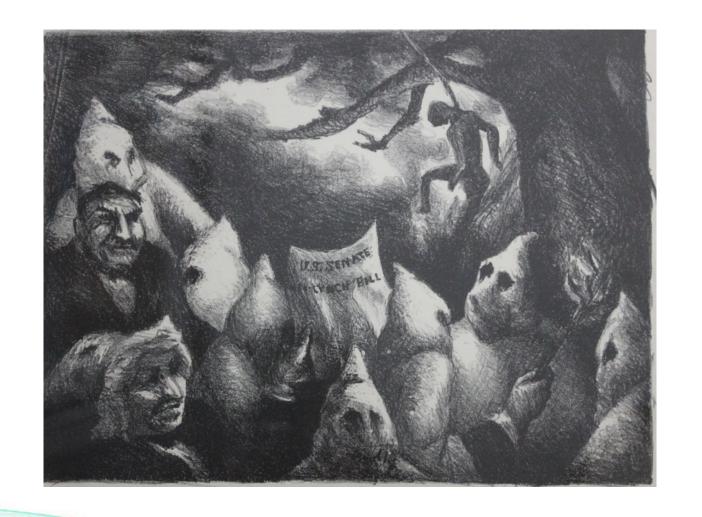

## OPPRESSION—VIOLENCE AND INTIMIDATION

- Voter Suppression
  - Literacy Tests
  - Poll Tax
  - Grandfather Clause