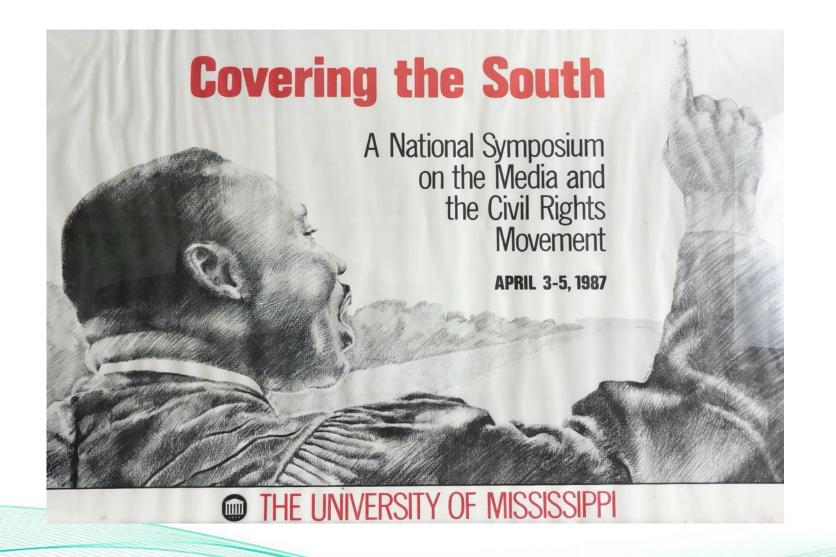

#### KEY DATES IN CIVIL RIGHTS HISTORY

- 1948 Executive Order 9981—Integration of the Armed Forces (Truman)
- 1954 Brown Versus The Board
- 1955 Montgomery Bus Boycott—Rosa Parks
- 1955 Murder of Emmett Till
- 1957 Integration of Central High—Little Rock
- 1960 Woolworth Lunch Counter Sit-Ins—Greensboro
- 1960 Integration William Frantz School—New Orleans
- 1962 James Meredith Enters Ole Miss
- 1963 Birmingham Children's Crusade (Bull Connor)
- 1963 March on Washington
- 1963 Assassination of Medgar Evers
- 1963 Wallace in The Schoolhouse Door
- 1963 16<sup>th</sup> Street Church Bombing—Birmingham
- 1964 Murder of Schwerner, Goodman, and Chaney—Philadelphia, Miss.
- 1965 Murder of Viola Liuzzo—Selma, Alabama
- 1965 Jimmy Lee Jackson—Selma, Alabama
- 1968 Assassination of Martin Luther King